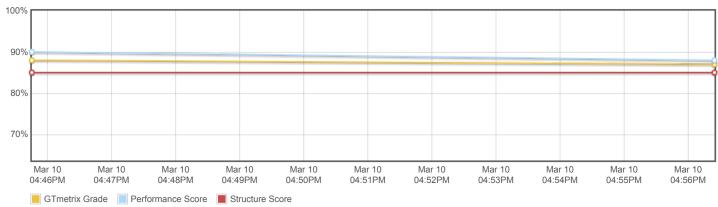

### Performance Report for:

http://www.mackeycoaches.ie/

Report generated: Sun, Mar 10, 2024 4:56 PM -0700 Test Server Location: I London, UK Using: O Chrome 117.0.0.0, Lighthouse 11.0.0

|  | B | Performance | Structure 85% | L. Contentful Paint | T. Blocking Time | C. Layout Shift |
|--|---|-------------|---------------|---------------------|------------------|-----------------|
|--|---|-------------|---------------|---------------------|------------------|-----------------|

### Page scores