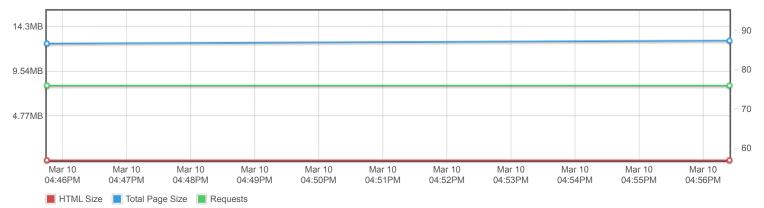

#### Total Page Size - 12.8MB

| Video<br>9.8ME           |              |              | IM<br>2.53   |                                    |
|--------------------------|--------------|--------------|--------------|------------------------------------|
| Total Page Requests - 76 |              |              |              |                                    |
| JS<br>40.8%              | CSS<br>27.6% | IMG<br>10.5% | Font<br>9.2% | Othe <mark>HTML</mark><br>6.6%3.9% |
| HTML JS CSS              | IMG Video    |              | Font         | Other                              |

### Page sizes and request counts