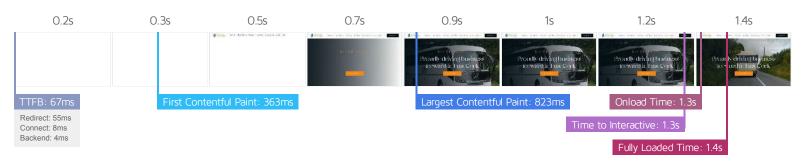

### **Browser Timings**

| Redirect   | 55ms  | Connect     | 8ms   | Backend      | 4ms   |
|------------|-------|-------------|-------|--------------|-------|
| TTFB       | 67ms  | First Paint | 363ms | DOM Int.     | 773ms |
| DOM Loaded | 780ms | Onload      | 1.3s  | Fully Loaded | 1.4s  |