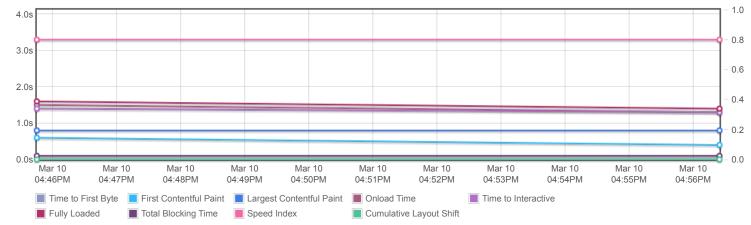

### Page metrics

### Performance Metrics

| First Contentful Paint<br>How quickly content like text or images are painted onto<br>your page. A good user experience is 0.9s or less.                                       | Good - Nothing to<br>do here    | Time to Interactive<br>How long it takes for your page to become fully<br>interactive. A good user experience is 2.5s or less.              | Good - Nothing to<br>do here          |
|--------------------------------------------------------------------------------------------------------------------------------------------------------------------------------|---------------------------------|---------------------------------------------------------------------------------------------------------------------------------------------|---------------------------------------|
| Speed Index<br>How quickly the contents of your page are visibly<br>populated. A good user experience is 1.3s or less.                                                         | Much longer than<br>recommended | Total Blocking Time<br>How much time is blocked by scripts during your page<br>loading process. A good user experience is 150ms or<br>less. | Good - Nothing to<br>do here<br>145ms |
| Largest Contentful Paint<br>How long it takes for the largest element of content (e.g.<br>a hero image) to be painted on your page. A good user<br>experience is 1.2s or less. | Good - Nothing to<br>do here    | Cumulative Layout Shift<br>How much your page's layout shifts as it loads. A good<br>user experience is a score of 0.1 or less.             | Good - Nothing to<br>do here          |

### **Browser Timings**

| Redirect   | 55ms  | Connect     | 8ms   | Backend      | 4ms   |
|------------|-------|-------------|-------|--------------|-------|
| TTFB       | 67ms  | First Paint | 363ms | DOM Int.     | 773ms |
| DOM Loaded | 780ms | Onload      | 1.3s  | Fully Loaded | 1.4s  |