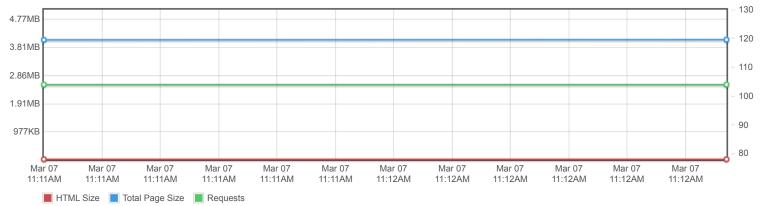

### Total Page Size - 4.07MB

|                          | /IG      | JS      | Font CSS   |
|--------------------------|----------|---------|------------|
|                          | 6MB      | 383KB   | 300KB221KE |
| Total Page Requests - 10 | 04       |         |            |
| JS                       | CSS      | IMG     | Font       |
| 38.5%                    | 28.8%    | 21.2%   | 9.6%       |
| HTML JS CSS              | IMG Vide | eo Font | Other      |

## Page sizes and request counts

The waterfall chart displays the loading behaviour of your site in your selected browser. It can be used to discover simple issues such as 404's or more complex issues such as external resources blocking page rendering.