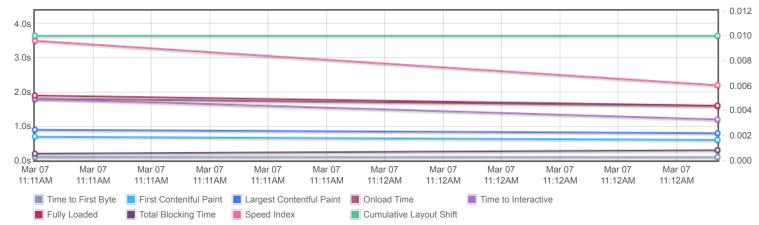

### Page metrics

## Performance

How long it takes for the largest element of content (e.g. a hero image) to be painted on your page. A good user experience is 1.2s or less.

793ms

How much your page's layout shifts as it loads. A good

user experience is a score of 0.1 or less.

0.01