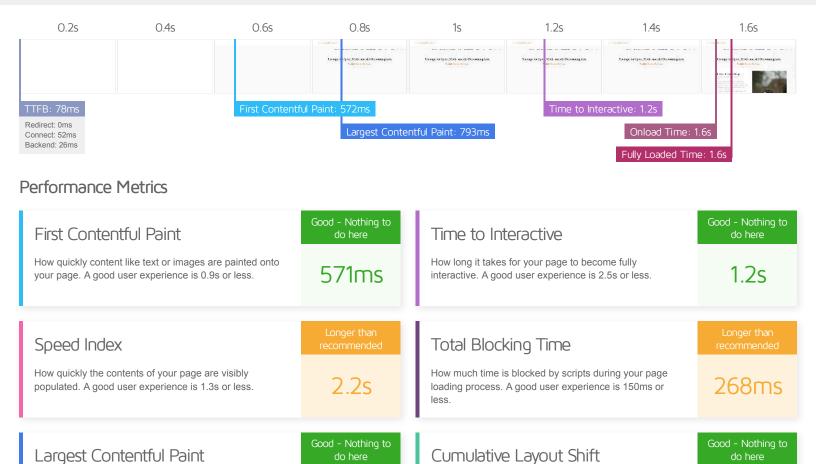

## Page sizes and request counts

The waterfall chart displays the loading behaviour of your site in your selected browser. It can be used to discover simple issues such as 404's or more complex issues such as external resources blocking page rendering.

## Performance

How long it takes for the largest element of content (e.g. a hero image) to be painted on your page. A good user experience is 1.2s or less.

## **Browser Timings**

| Redirect   | Oms   | Connect     | 52ms  | Backend      | 26ms  |
|------------|-------|-------------|-------|--------------|-------|
| TTFB       | 78ms  | First Paint | 572ms | DOM Int.     | 878ms |
| DOM Loaded | 892ms | Onload      | 1.6s  | Fully Loaded | 1.6s  |

793ms

How much your page's layout shifts as it loads. A good

user experience is a score of 0.1 or less.

0.01