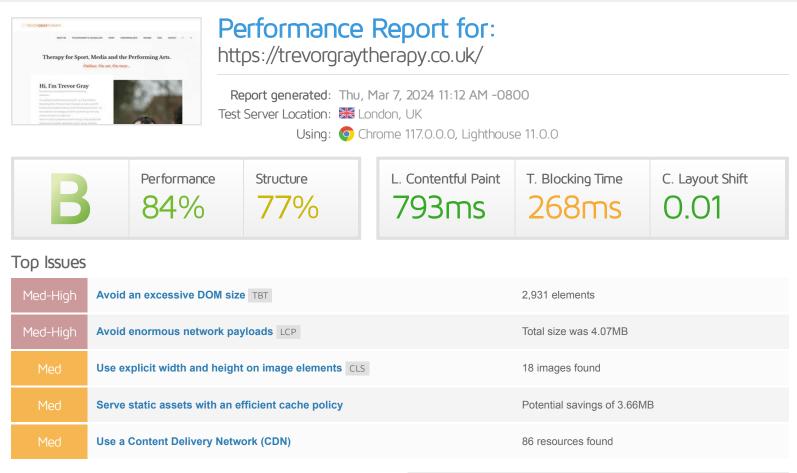

## **Executive Summary**

## Page Details

### Page scores

### Page metrics

## Performance

How long it takes for the largest element of content (e.g. a hero image) to be painted on your page. A good user experience is 1.2s or less.

793ms

How much your page's layout shifts as it loads. A good

user experience is a score of 0.1 or less.

0.01

## **Structure Audits**