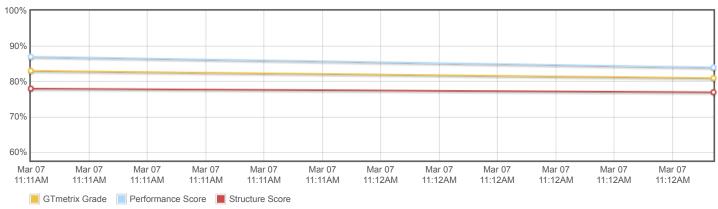

| 383KB   | 300KB221KE |
| Total Page Requests - 10 | 04       |         |            |
| JS                       | CSS      | IMG     | Font       |
| 38.5%                    | 28.8%    | 21.2%   | 9.6%       |
| HTML JS CSS              | IMG Vide | eo Font | Other      |

## How does this affect me?

Today's web user expects a fast and seamless website experience. Delivering that fast experience can result in increased visits, conversions and overall happiness.

As if you didn't need more incentive, **Google has announced that they are using page speed in their ranking algorithm**.

### About GTmetrix



GTmetrix is developed by the good folks at **Carbon60**, a Canadian hosting company with over 28 years experience in web technology.

https://carbon60.com/

History

### Page scores



### Page metrics



## Page sizes and request counts



The waterfall chart displays the loading behaviour of your site in your selected browser. It can be used to discover simple issues such as 404's or more complex issues such as external resources blocking page rendering.

#### Trevor Gray Therapy – Specialising in Performance & The Arts

| Trevor Gray Therapy – Special |     |                      |         |         |       |   |   |      |
|-------------------------------|-----|----------------------|---------|---------|-------|---|---|------|
| 1                             | 200 | trevorgraytherapy.co | 27.9KB  | 3       |       |   |   |      |
| style.min.css?ver=5.6.13      | 200 | trevorgraytherapy.co | 8.00KB  | 8       |       |   |   |      |
| icons.css?ver=2.2.5