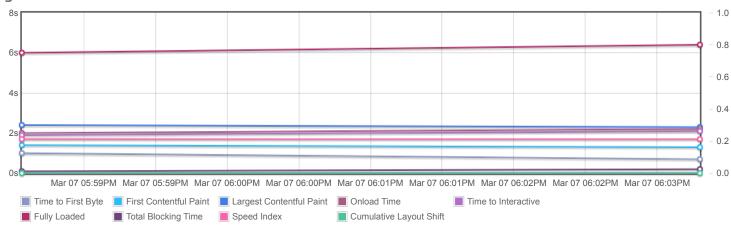

| First Contentful Paint: 1.3s                                                                                                                                           |                                   |                                                                                                                                     |                                    |
|------------------------------------------------------------------------------------------------------------------------------------------------------------------------|-----------------------------------|-------------------------------------------------------------------------------------------------------------------------------------|------------------------------------|
| Performance Metrics                                                                                                                                                    |                                   |                                                                                                                                     |                                    |
| First Contentful Paint  How quickly content like text or images are painted onto your page. A good user experience is 0.9s or less.                                    | Longer than recommended           | Time to Interactive  How long it takes for your page to become fully interactive. A good user experience is 2.5s or less.           | Good - Nothing to do here          |
| Speed Index  How quickly the contents of your page are visibly populated. A good user experience is 1.3s or less.                                                      | OK, but consider improvement 1.7s | Total Blocking Time  How much time is blocked by scripts during your page loading process. A good user experience is 150ms or less. | OK, but consider improvement 167ms |
| Largest Contentful Paint  How long it takes for the largest element of content (e.g. a hero image) to be painted on your page. A good user experience is 1.2s or less. | Longer than recommended 2.3s      | Cumulative Layout Shift  How much your page's layout shifts as it loads. A good user experience is a score of 0.1 or less.          | Good - Nothing to do here          |

# **Browser Timings**

| Redirect   | 422ms | Connect     | 57ms | Backend      | 266ms |
|------------|-------|-------------|------|--------------|-------|
| TTFB       | 745ms | First Paint | 1.3s | DOM Int.     | 1.7s  |
| DOM Loaded | 1.7s  | Onload      | 2.2s | Fully Loaded | 6.4s  |