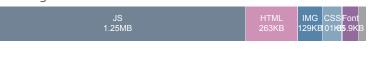

## Total Page Requests - 55

|      | JS<br>41.8% |     | Other<br>18.2% | CSS<br>14.5% | IMG<br>12.7% | Font HTML<br>7.3% 5.5% |
|------|-------------|-----|----------------|--------------|--------------|------------------------|
| HTML | JS          | CSS | IMG            | Video        | Font         | Other                  |