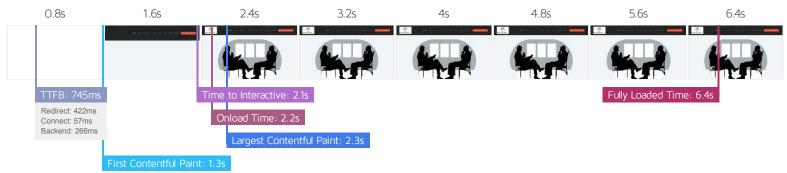

| First Contentful Paint: 1.3s                                                                                                                                           |                                   |                                                                                                                                     |                                    |
|------------------------------------------------------------------------------------------------------------------------------------------------------------------------|-----------------------------------|-------------------------------------------------------------------------------------------------------------------------------------|------------------------------------|
| Performance Metrics                                                                                                                                                    |                                   |                                                                                                                                     |                                    |
| First Contentful Paint  How quickly content like text or images are painted onto your page. A good user experience is 0.9s or less.                                    | Longer than recommended           | Time to Interactive  How long it takes for your page to become fully interactive. A good user experience is 2.5s or less.           | Good - Nothing to do here          |
| Speed Index  How quickly the contents of your page are visibly populated. A good user experience is 1.3s or less.                                                      | OK, but consider improvement 1.7s | Total Blocking Time  How much time is blocked by scripts during your page loading process. A good user experience is 150ms or less. | OK, but consider improvement 167ms |
| Largest Contentful Paint  How long it takes for the largest element of content (e.g. a hero image) to be painted on your page. A good user experience is 1.2s or less. | Longer than recommended 2.3s      | Cumulative Layout Shift  How much your page's layout shifts as it loads. A good user experience is a score of 0.1 or less.          | Good - Nothing to do here          |

# **Browser Timings**

| Redirect   | 422ms | Connect     | 57ms | Backend      | 266ms |
|------------|-------|-------------|------|--------------|-------|
| TTFB       | 745ms | First Paint | 1.3s | DOM Int.     | 1.7s  |
| DOM Loaded | 1.7s  | Onload      | 2.2s | Fully Loaded | 6.4s  |