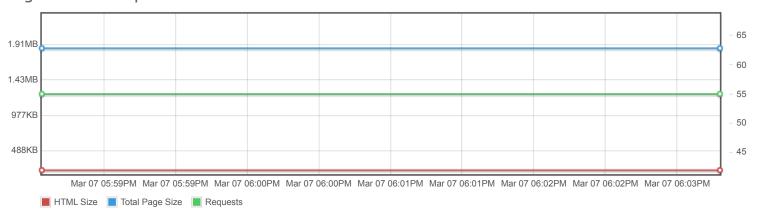

## Page Details

6.4s

**Fully Loaded Time** 

Total Page Size - 1.85MB

| 55 Requests 1.85MB      | (8.99MB Uncompressed) | Fully Loaded 6.4s (Onload 2.2s) |  |      |      |
|-------------------------|-----------------------|---------------------------------|--|------|------|
| POST log_event?alt=json | 200 youtube.com       | 50B                             |  |      | 26ms |
| cast_sender.js          | 200 gstatic.com       | 15.0KB                          |  | 14ms |      |