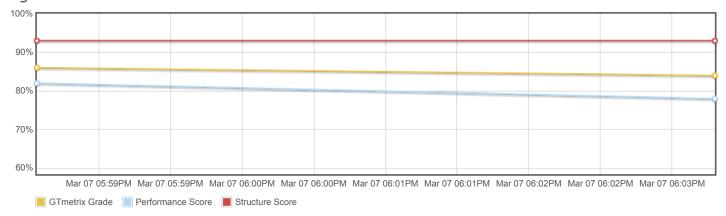

8% |     | Other<br>18.2% | CSS<br>14.5% | IMG<br>12.7% | Font HTML<br>7.3% 5.5% |
|------|-------------|-----|----------------|--------------|--------------|------------------------|
| HTML | JS          | CSS | IMG            | Video        | Font         | Other                  |

## How does this affect me?

Today's web user expects a fast and seamless website experience. Delivering that fast experience can result in increased visits, conversions and overall happiness.

As if you didn't need more incentive, Google has announced that they are using page speed in their ranking algorithm.

#### **About GTmetrix**



GTmetrix is developed by the good folks at **Carbon60**, a Canadian hosting company with over 28 years experience in web technology.

https://carbon60.com/



# Page scores



# Page metrics



# Page sizes and request counts





The waterfall chart displays the loading behaviour of your site in your selected browser. It can be used to discover simple issues such as 404's or more complex issues such as external resources blocking page rendering.

#### Champion's Mindset Sport Performance Psychology Experts 301 0 421ms champions-mindset. 200 champions-mindset... 225KB 325ms style.min.css?ver=4.6.7 10.9KB 52ms 200 champions-mindset... css?family=Open+Sans%... 2.04KB 108ms 200 fonts.googleapis.com style.css?ver=27b828ed0... 13.8KB 38ms 200 champions-mindset. cookieblocker.css?ver=1... 200 815B 34ms champions-mindset... 828B 37ms slick.min.css?ver=2.12.4 200 champions-mindset... custom-style-blocks.css?... 200 champions-mindset.... 23.7KB 92ms timeme.js?ver=1.5.6